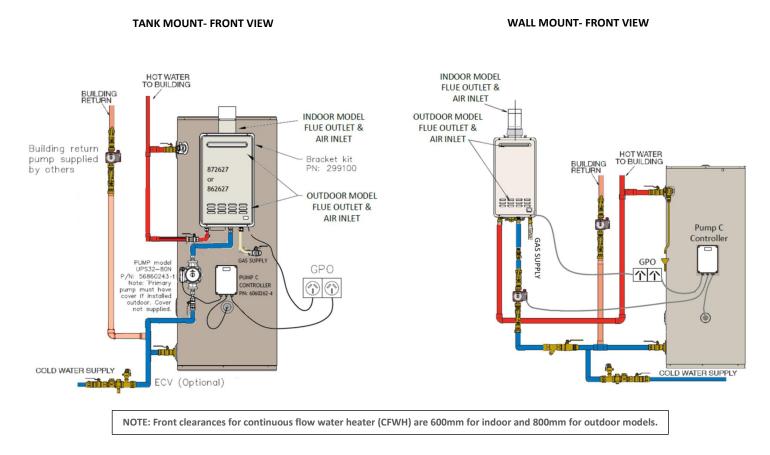

### Single Unit – Tankpak 1

Rheem Tankpak 1 comes with a single continuous flow water heater (CFWH), a storage tank, a pump, controller and an optional tank mounting bracket kit.

The Tankpak 1 units are available in internal (TPIO1) and external (TPEO1) models with natural or propane gas. All models can be mounted on a vertical wall (W) or on the storage tank (F) (tank mounting bracket is supplied by Rheem).

#### **Typical Installation**

Tankpak 1 models are supplied with tank, pump, controller and an optional tank mounting bracket kit separately.

| Components                         |                   |            |                   |                         |  |
|------------------------------------|-------------------|------------|-------------------|-------------------------|--|
| CFWH                               | Storage Tank      | Pump       | Controller        | Bracket Kit (Optional)  |  |
| Internal Model- 862627*F           | 325L- 61034050 or | UPS32-80N  | PUMP/C Controller | TP01 Gas Boost Mounting |  |
| External Model- 872627*F           | 410L- 61043050    | 56860243-1 | 6060262 - 4       | Kit 299100              |  |
| Model Numbers (excluding gas type) |                   |            |                   |                         |  |
| Wall Mount                         |                   |            | Tank Mount        |                         |  |
| TPE01*WS/1340                      | TPI01*            | WS/1340    | TPE01*FS/1340     | TPI01*FS/1340           |  |
| TPE01*WS/1430                      | TPI01*            | WS/1430    | TPE01*FS/1430     | TPI01*FS/1430           |  |