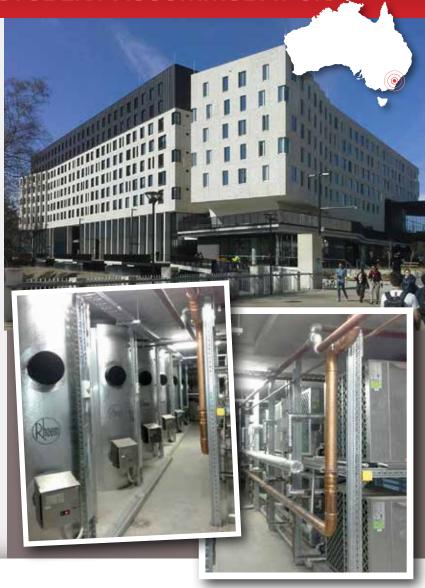

## ANU UNION COURT STUDENT ACCOMMODATION

The ANU Union Court (Buildings 152 and 156) is part of the Australian National University student accommodation. Situated on Griffin's Municipal Axis, Building 152 consists of 450 one-bedroom student rooms, while Building 156 features a swimming pool, gym and health and wellbeing amenities.

#### Solution

Rheem recommended commercial heat pumps because of their high efficiency and low energy input. The heat pumps also require a significantly smaller footprint compared with a traditional solar thermal plant, which freed up valuable space in the buildings.

To overcome the challenge of ensuring sufficient hot water, even during Canberra's periods of low ambient temperatures, while also maximising the efficiency of the heat pump operation at all other times, a strategically-controlled electric boost was installed. In addition, space issues were overcome by utilising large capacity stainless steel tanks and double stacking horizontal discharge heat pumps.