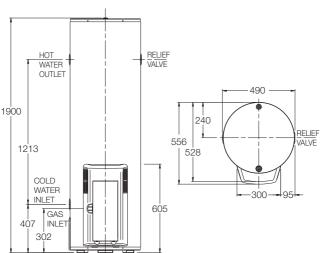

| MODEL                         | 850295                         |
|-------------------------------|--------------------------------|
| Storage Capacity (L)          | 160                            |
| Hourly Recovery (L)           | 145                            |
| Gas Consumption (MJ/Hr)       | 30                             |
| Relief Valve Pressure (kPa)   | 1400                           |
| Expansion Control Valve (kPa) | 1200                           |
| Max Water Supply Pressure:    |                                |
| with ECV (kPa)                | 960                            |
| without ECV (kPa)             | 1120                           |
| Water Connections             | Rp <sup>3</sup> / <sub>4</sub> |
| Gas Connection                | Rp <sup>1</sup> / <sub>2</sub> |
| Approx. Weight (packaged) kg  | 90                             |