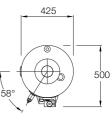

| MODEL                         | 800135             |
|-------------------------------|--------------------|
| Storage Capacity (L)          | 135                |
| Hourly Recovery (L)           | 120                |
| Gas Consumption (MJ/hr)       | 30                 |
| Relief Valve Pressure (kPa)   | 1400               |
| Expansion Control Valve (kPa) | 1200               |
| Max Water Supply Pressure:    |                    |
| with ECV (kPa)                | 960                |
| without ECV (kPa)             | 1120               |
| Water Connections             | Rp <sup>3</sup> /4 |
| Gas Connection                | Rp <sup>1</sup> /2 |
| Approx. Weight (packaged) kg  | 56                 |