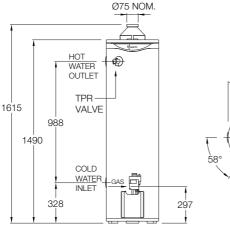

| MODEL                         | 800135             |
|-------------------------------|--------------------|
| Storage Capacity (L)          | 135                |
| Hourly Recovery (L)           | 120                |
| Gas Consumption (MJ/hr)       | 30                 |
| Relief Valve Pressure (kPa)   | 1400               |
| Expansion Control Valve (kPa) | 1200               |
| Max Water Supply Pressure:    |                    |
| with ECV (kPa)                | 960                |
| without ECV (kPa)             | 1120               |
| Water Connections             | Rp <sup>3</sup> /4 |
| Gas Connection                | Rp <sup>1</sup> /2 |
| Approx. Weight (packaged) kg  | 56                 |