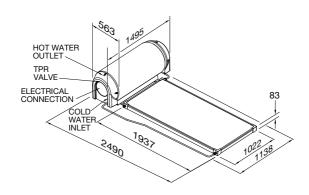

\* Available through Rheem Solar Specialists only

| MODEL                     | 52L180           |
|---------------------------|------------------|
| Storage Capacity (L)      | 180              |
| Solar Collectors          | 1 NPT200, L,     |
|                           | CSA2007          |
| Booster Type              | Electric or Gas  |
| Weight Empty (kg) - Tank  | 52               |
| Solar Collector (kg each) | 36               |
| Water Connections         | DN15 Compression |