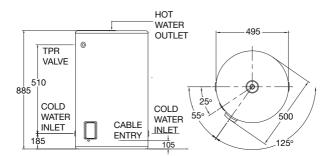

| MODEL                         | 4A1080                         |
|-------------------------------|--------------------------------|
| Hot Water Delivery (L)        | 80                             |
| kW Rating                     | 3.6                            |
| Relief Valve Pressure (kPa)   | 1400                           |
| Expansion Control Valve (kPa) | 1200                           |
| Max Water Supply Pressure:    |                                |
| with ECV (kPa)                | 960                            |
| without ECV (kPa)             | 1120                           |
| Water Connections             | Rp <sup>3</sup> / <sub>4</sub> |
| Approx. Weight (packaged) kg  | 23                             |