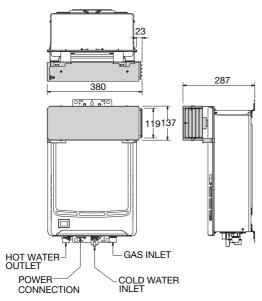

## Features & Benefits

- Enables compliance with relevant national and local regulations for installation in covered open areas.\*
- · Offers added flexibility in installation
- Suitable for Rheem 12, Rheem Metro 16L & 26L
- Stainless steel finish, with heat shield for added safety
- Fits simply to the standard water heater
- · Fits Natural Gas models only
- Suitable for installation with Recess Box 299842, 299842/WA Pipe Cover 299426

PART

299287

To suit models: 876812NF, 874812NF 876T16NF, 874T16NF 876T26NF, 874T26NF Scan code for details & installation instructions