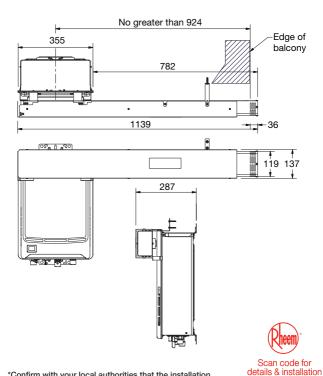

## Features & Benefits

- Enables compliance with relevant national and local regulations for installation in covered open areas.\*
- Offers added flexibility in installation
- Suitable for Rheem Metro 26 Natural Gas models only.
- Suitable for installation with Recess Box 299842, 299842/WA Pipe Cover 299426

\*Confirm with your local authorities that the installation complies with all regulations applicable in your area. Refer to your State or Territory gazetted regulation revision of AS 5601 or AS/NZS 5601.1-XXXX to ensure compliance.