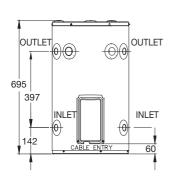

| MODEL                         | 191050<br>191050/P             |
|-------------------------------|--------------------------------|
| Hot Water Delivery (L)        | 50                             |
| kW Rating                     | 1.8, 2.4, 3.6                  |
| Relief Valve Pressure (kPa)   | 1400                           |
| Expansion Control Valve (kPa) | 1200                           |
| Max Water Supply Pressure:    |                                |
| with ECV (kPa)                | 960                            |
| without ECV (kPa)             | 1120                           |
| Water Connections             | Rp <sup>3</sup> / <sub>4</sub> |
| Approx. Weight (packaged) kg  | 26                             |