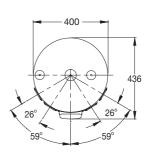

## Features & Benefits

- Small diameter 400mm
- Designed for restricted space installations
- Dual handed connections
- Plug & lead models 2.4kW only
- · Recessed plug fittings
- Safe for wall mounting Wall mounting bracket 299120
- 7 year cylinder warranty<sup>1</sup>