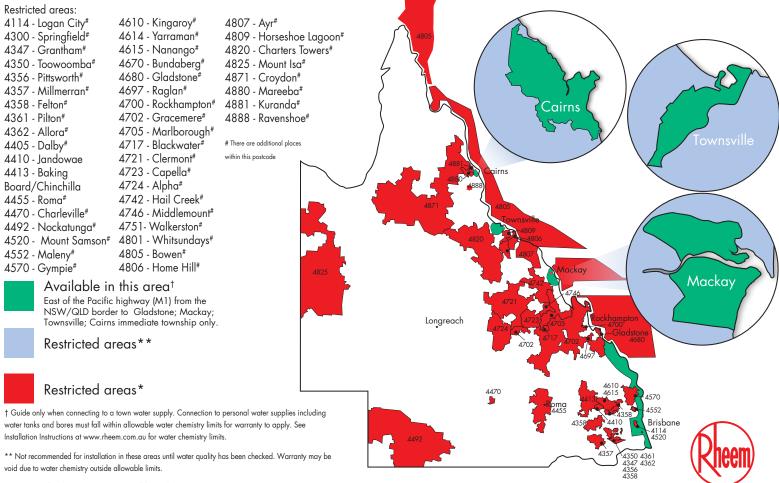

## STELLAR STAINLESS STEEL PRODUCT AVAILABILITY IN **QUEENSLAND**

\* Do not install in these areas. Warranty will be void due to water chemistry outside allowable limits.

STELL

STAINIESS STEEL